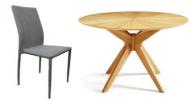

# LOFT

What's Inside

Ralene Sofa

Balboa Coffee Table

Texel Media Unit

Penton Chair

Carmen Table

Portico Bed & Mattress

#### One Bedroom Package £1830 + VAT

1x Two-Seat Sofa 1x Armchair 1x Coffee Table 1x Media Unit 1x Dining Table 2x Dining Chair 1x Double Bed Frame 1x Double Mattress 1x Wardrobe 1x Chest 2x Bedside 2x Artwork

#### Two Bedroom Package £2845 + VAT

- 2x Two-Seat Sofa 1x Coffee Table 1x Media Unit 1x Dining Table 4x Dining Chair
- 2x Double Bed Frame 2x Double Mattress
- 2x Wardrobe
- 2x Chest
- 4x Bedside
- 3x Artwork