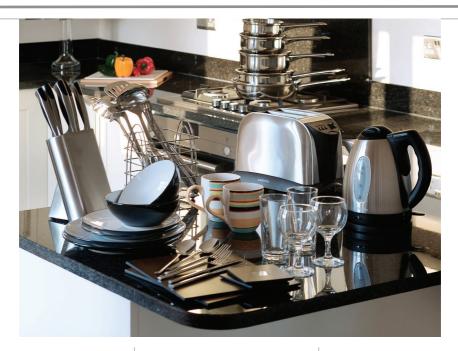

## **KITCHEN £280** + VAT

16 pce Cutlery Set 16 pce Crockery Set 4 x Tumblers 4 x Wine Glasses 6 pce Utensil set and holder Cutlery tray Can opener, corkscrew, peeler Knife set and scissors Dish drainer Glass oven dish Baking pan Set of 4 tea towels Oven glove Bin (301) Set of 3 caddies Set of 4 placemats and coasters Salt and pepper set

# ELECTRICAL §100+ VAT

Microwave Kettle Toaster