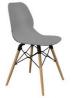

#### What's Inside

Toledo Armchair

Toldeo Three-Seat Sofa

LOFT

Oslo Coffee Table

Devlin TV Unit

Oslo Dining Table & Sophia Chair

Hampton Bed & Mattress