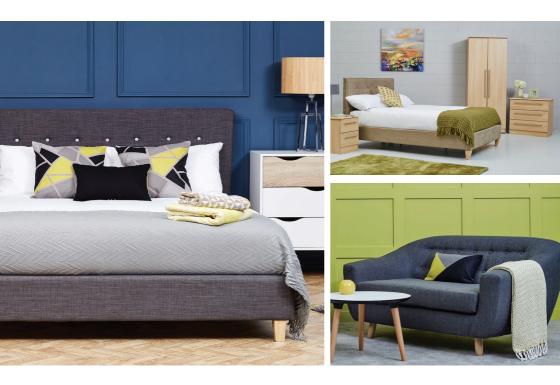

#### One Bedroom Package £1830 + VAT

1x Two-Seat Sofa 1x Armchair 1x Coffee Table 1x Media Unit 1x Dining Table 2x Dining Chair 1x Double Bed Frame 1x Double Mattress 1x Wardrobe 1x Chest 2x Bedside 2x Artwork

#### Two Bedroom Package £2845 + VAT

- 2x Two-Seat Sofa 1x Coffee Table 1x Media Unit 1x Dining Table 4x Dining Chair
- 2x Double Bed Frame 2x Double Mattress
- 2x Wardrobe
- 2x Chest
- 4x Bedside
- 3x Artwork