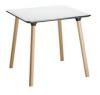

#### What's Inside

Toledo Armchair

Toldeo Three-Seat Sofa

LOFT

Oslo Coffee Table

Devlin TV Unit

Oslo Dining Table & Sophia Chair

Hampton Bed & Mattress