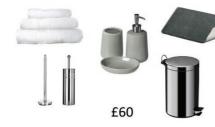

### BATHROOM PACKAGE

### **£60**+ VAT

Towel set ( 2 x hand, 2 x face, 2 x bath) Tumbler, dispenser and soap dish Bath mat Toilet brush and holder Toilet roll holder Pedal bin (31)